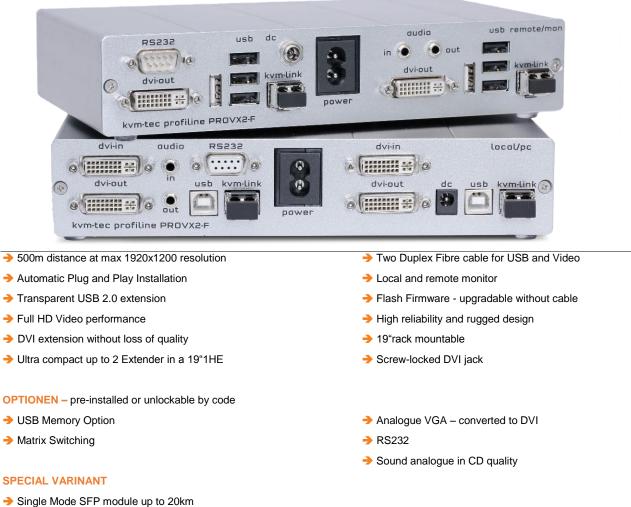

## Profiline PROVX2-F

## The Extender with built in power

Part No: 6301

over huge distances

DVI / VGA USB2.0 KVM - Extender Fibre / 500m / 20km / 80km Matrix Switching Option

- Single Mode SFP module up to 80km
- Matrix Switching

The **PROFILINE KVM - Extender PROVX 2-Fibre** is optimised for all signals such as DVI and USB. The transmission distance of 500 m is completely lossless. The transparent USB 2.0 interface supports keyboard, mouse, sound modules, printers, smartcard readers, serial adapters and more. Memory stick and hard disk support is available with the USB Memory Option which may unlocked after deployment by purchasing a license code. The USB Memory Option can be enabled and disabled for security purposes. Manufacturer guarantee of 2 years - 5 years extended guarantee available (Handling costs per KVM Extender set)