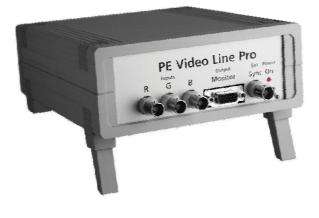

## PE Video Line Pro

Part Nr: 8001

Video Converter

On Screen Menu Mouse operation Light pen / mouse option Perfect picture on LCD Monitor Flicker free Razor sharp Colour Hardcopy Low power consumption Maintenance free All-purpose, highly versatile

- > Suitable as a substitute for 15kHz industrial monitors via a converter with a modern LCD monitor
- The PE line video converter was specially developed for industrial and power plant applications and has proven its value in thousands of installations.
- The converter digitizes the input signal in RGB mode; caches the complete image and displays it in a video source independent format. In contrast to converters with single line cache, this method provides greater flexibility and can be use in a wide variety of situations.
- > Even non-standard resolutions are perfectly mapped on LCD monitors
- Preset timings for ABB Mod 300, Altim ALCONT1 and ALCONT2, FOXBORO, HARTMANN & BRAUN Contronic P, Honeywell TDC3000, Measurex, SIEMENS Teleperm M, YOKOGAVA Alspa ZS Micro Z and many more